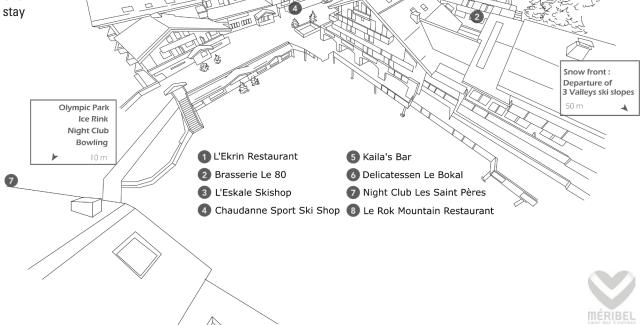

### **SKI SHOP**

For your added convenience, you can hire or buy everything you need from our ski shop to enjoy Les 3 Vallées ski area.

Chaudanne Sport

L'ESKALE ADDED VALUE: DIRECT ACCESS ON THE SLOPES BY PRIVATE LIFT