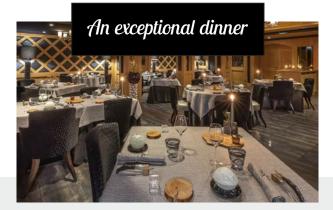

## Méribel's only Michel-starred restaurant

**LE 80 Festive Brasserie :** discover the biggest restaurant in the resort!

**More than 200 seats** make it ideal for a fun evening or a gala dinner with artists in live ..