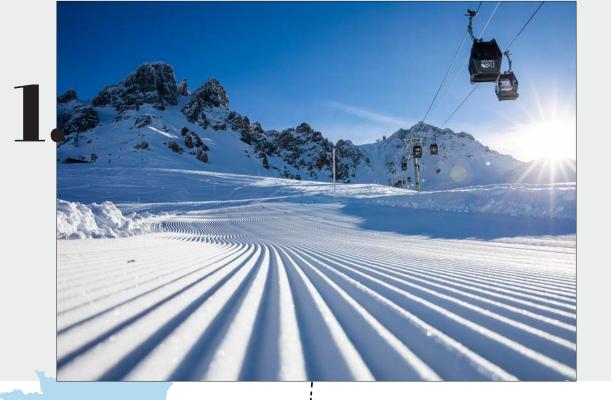

### **LESS THAN 2 MINUTES AWAY**

Available to use as a cinema, meeting room or conference room, the auditorium is a multi-purpose facility that can give a new dimension to events.