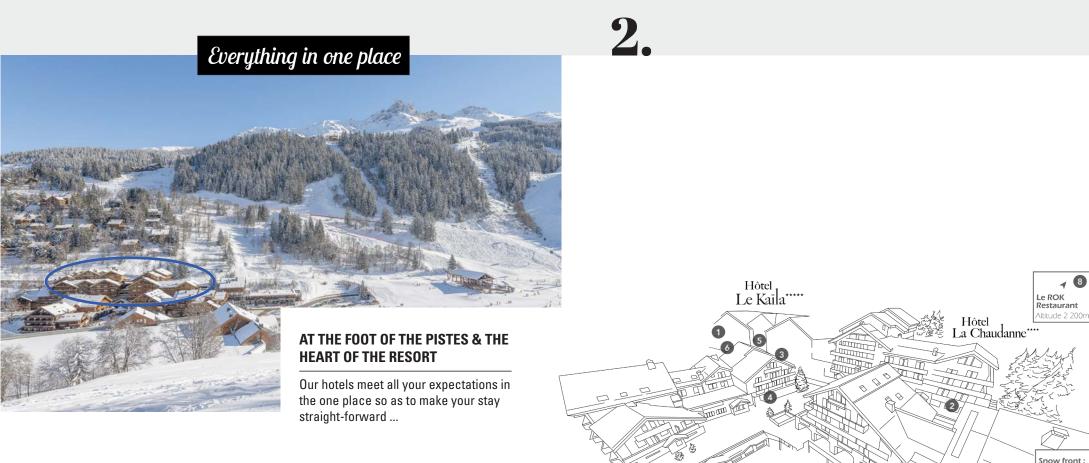

зķ

LE KALLA

**Le Kaïla Hotel \*\*\*\*** Spirit of luxury and nature

|     | هم |   |
|-----|----|---|
| - [ |    |   |
|     |    | ļ |

2

The only Michelin-starred restaurant: ⊥ L'EKRIN ☺ BY LAURENT AZOULAY

43 ROOMS & SUITES

BAR / COCKTAILS

SPA / SWIMMING-POOL SAUNA & HAMMAM

SKI-IN SKI OUT

La Chaudanne Hotel \*\*\*\* Cosy & chic spirit

**64 ROOMS & SUITES** 

FESTIVE BRASSERIE LE 80

| Ž | $\frown$ |
|---|----------|
|   |          |

H

**BAR / COCKTAILS** 

SPA / SWIMMING-POOL SAUNA & HAMMAM

1/1

SKI SHOP

HÔTEL LA CHAUDANNE \*\*\*\*

ADDED VALUE : More than 90 additional rooms in our 3-star and 4-star partner hotels, linked by an indoor corridor.