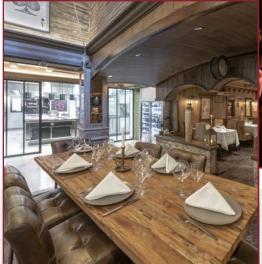

## Méribel's only Michel-starred restaurant

**LE 80 Festive Brasserie :** discover the biggest restaurant in the resort!

**More than 200 seats** make it ideal for a fun evening or a gala dinner with artists in live ..